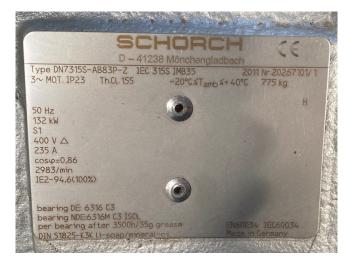

## **Specifications**

| Brand              | Sabroe                  |
|--------------------|-------------------------|
| Туре               | SAB 233 E               |
| Refrigerant        | NH 3 / Freon            |
| Electromotor Specs | 50 Hz - 132 kW - 400V - |
|                    | 2983 RPM                |
| m3 / h             | 2323 (3000 rpm); 2788   |
|                    | (3600 rpm)              |
| Weight in kg.      | Electric motor: 775kg   |
| Sizes              | Compressor:             |
|                    | 2000X1180x940           |
|                    | electric motor:         |
|                    | 1470x900x880 (LxWxH)    |
| Stock              | 1                       |

#### Used Sabroe SAB 233 E

Used Sabroe SAB 233 E open drive screw compressor for NH3 and freon. Nominal capacities at 3600 RPM for NH3:

High stage -10/+35°C: 1826 kW Booster -40/-10°C: 537kW

With economiser -40/+35°C: 520 kW