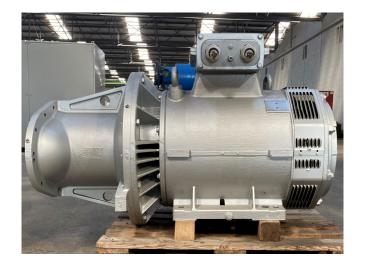

## **Specifications**

| Brand              | Sabroe                  |
|--------------------|-------------------------|
| Туре               | SAB 233 E               |
| Refrigerant        | NH 3 / Freon            |
| Electromotor Specs | 50 Hz - 132 kW - 400V - |
|                    | 2983 RPM                |
| m3 / h             | 2323 (3000 rpm); 2788   |
|                    | (3600 rpm)              |
| Weight in kg.      | Electric motor: 775kg   |
| Sizes              | Compressor:             |
|                    | 2000X1180x940           |
|                    | electric motor:         |
|                    | 1470x900x880 (LxWxH)    |
| Stock              | 1                       |

#### Used Sabroe SAB 233 E

Used Sabroe SAB 233 E open drive screw compressor for NH3 and freon. Nominal capacities at 3600 RPM for NH3:

High stage -10/+35°C: 1826 kW Booster -40/-10°C: 537kW

With economiser -40/+35°C: 520 kW