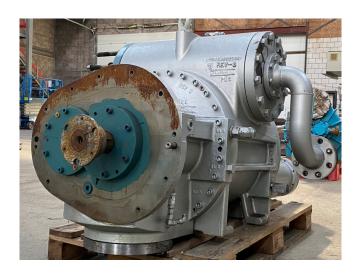

## Sabroe SAB 233 E

#### Used Sabroe SAB 233 E

Used Sabroe SAB 233 E open drive screw compressor for NH3 and freon. Nominal capacities at 3600 RPM for NH3:

High stage -10/+35°C: 1826 kW Booster -40/-10°C: 537kW

With economiser -40/+35°C: 520 kW