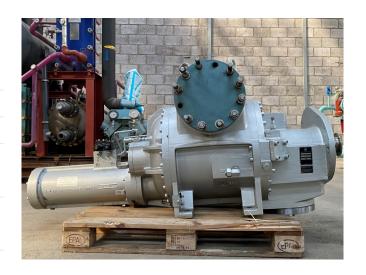

#### Used Sabroe SAB 233 E

Used Sabroe SAB 233 E open drive screw compressor for NH3 and freon. Nominal capacities at 3600 RPM for NH3:

High stage -10/+35°C: 1826 kW Booster -40/-10°C: 537kW

With economiser -40/+35°C: 520 kW