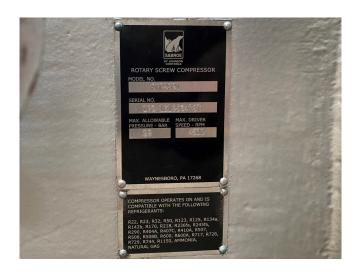

## **Specifications**

| Brand              | Sabroe                  |
|--------------------|-------------------------|
| Туре               | SAB 233 E               |
| Refrigerant        | NH 3 / Freon            |
| Electromotor Specs | 50 Hz - 132 kW - 400V - |
|                    | 2983 RPM                |
| m3 / h             | 2323 (3000 rpm); 2788   |
|                    | (3600 rpm)              |
| Weight in kg.      | Electric motor: 775kg   |
| Sizes              | Compressor:             |
|                    | 2000X1180x940           |
|                    | electric motor:         |
|                    | 1470x900x880 (LxWxH)    |
| Stock              | 1                       |

#### Used Sabroe SAB 233 E

Used Sabroe SAB 233 E open drive screw compressor for NH3 and freon. Nominal capacities at 3600 RPM for NH3:

High stage -10/+35°C: 1826 kW Booster -40/-10°C: 537kW

With economiser -40/+35°C: 520 kW