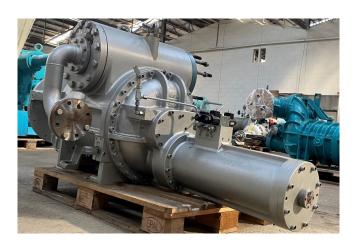

## **Specifications**

| Brand              | Sabroe                  |
|--------------------|-------------------------|
| Туре               | SAB 233 E               |
| Refrigerant        | NH 3 / Freon            |
| Electromotor Specs | 50 Hz - 132 kW - 400V - |
|                    | 2983 RPM                |
| m3 / h             | 2323 (3000 rpm); 2788   |
|                    | (3600 rpm)              |
| Weight in kg.      | Electric motor: 775kg   |
| Sizes              | Compressor:             |
|                    | 2000X1180x940           |
|                    | electric motor:         |
|                    | 1470x900x880 (LxWxH)    |
| Stock              | 1                       |

#### Used Sabroe SAB 233 E

Used Sabroe SAB 233 E open drive screw compressor for NH3 and freon. Nominal capacities at 3600 RPM for NH3:

High stage -10/+35°C: 1826 kW Booster -40/-10°C: 537kW

With economiser -40/+35°C: 520 kW