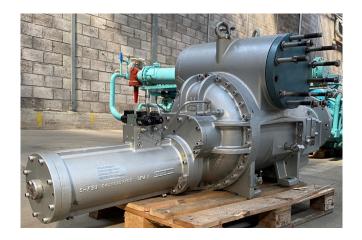

## **Specifications**

| Brand              | Sabroe                  |
|--------------------|-------------------------|
| Туре               | SAB 233 E               |
| Refrigerant        | NH 3 / Freon            |
| Electromotor Specs | 50 Hz - 132 kW - 400V - |
|                    | 2983 RPM                |
| m3 / h             | 2323 (3000 rpm); 2788   |
|                    | (3600 rpm)              |
| Weight in kg.      | Electric motor: 775kg   |
| Sizes              | Compressor:             |
|                    | 2000X1180x940           |
|                    | electric motor:         |
|                    | 1470x900x880 (LxWxH)    |
| Stock              | 1                       |

#### Used Sabroe SAB 233 E

Used Sabroe SAB 233 E open drive screw compressor for NH3 and freon. Nominal capacities at 3600 RPM for NH3:

High stage -10/+35°C: 1826 kW Booster -40/-10°C: 537kW

With economiser -40/+35°C: 520 kW