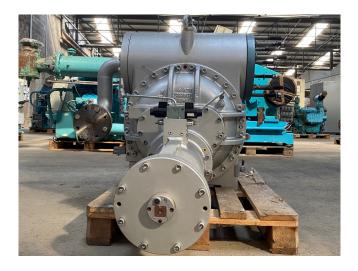

## Sabroe SAB 233 E

#### Used Sabroe SAB 233 E

Used Sabroe SAB 233 E open drive screw compressor for NH3 and freon. Nominal capacities at 3600 RPM for NH3:

High stage -10/+35°C: 1826 kW Booster -40/-10°C: 537kW

With economiser -40/+35°C: 520 kW