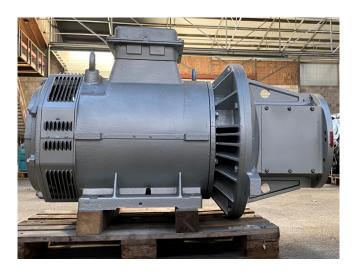

## **Specifications**

| Brand              | Sabroe                  |
|--------------------|-------------------------|
| Туре               | SAB 233 E               |
| Refrigerant        | NH 3 / Freon            |
| Electromotor Specs | 50 Hz - 132 kW - 400V - |
|                    | 2983 RPM                |
| m3 / h             | 2323 (3000 rpm); 2788   |
|                    | (3600 rpm)              |
| Weight in kg.      | Electric motor: 775kg   |
| Sizes              | Compressor:             |
|                    | 2000X1180x940           |
|                    | electric motor:         |
|                    | 1470x900x880 (LxWxH)    |
| Stock              | 1                       |

#### Used Sabroe SAB 233 E

Used Sabroe SAB 233 E open drive screw compressor for NH3 and freon. Nominal capacities at 3600 RPM for NH3:

High stage -10/+35°C: 1826 kW Booster -40/-10°C: 537kW

With economiser -40/+35°C: 520 kW