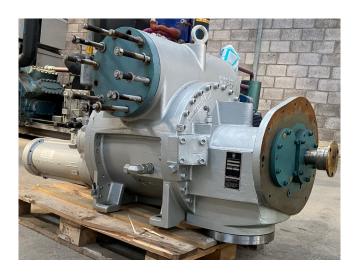

## Sabroe SAB 233 E

#### Used Sabroe SAB 233 E

Used Sabroe SAB 233 E open drive screw compressor for NH3 and freon. Nominal capacities at 3600 RPM for NH3:

High stage -10/+35°C: 1826 kW Booster -40/-10°C: 537kW

With economiser -40/+35°C: 520 kW